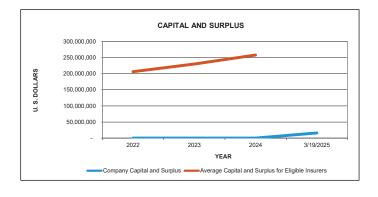

|                                      | 3/19/2025  | 2024 | 2023 | 2022 |
|--------------------------------------|------------|------|------|------|
| Capital & Surplus                    | 16,000,000 | 0    | 0    | 0    |
| Underwriting Gain (Loss)             | -          | 0    | 0    | 0    |
| Net Income After Tax                 |            | 0    | 0    | 0    |
| Cash Flow from Operations            |            | 0    | 0    | 0    |
| Gross Premium                        |            | 0    | 0    | 0    |
| Net Premium                          |            | 0    | 0    | 0    |
| Direct Premium Total                 |            | 0    | 0    | 0    |
| Direct Premium in Texas (Schedule T) | -          | 0    | 0    | 0    |
| % of Direct Premium in Texas         |            | 0%   | 0%   | 0%   |
| Texas' Rank in writings (Schedule T) |            | -    | -    | -    |
| SLTX Premium Processed               |            | -    | -    | -    |
| Rank among all Texas S/L Insurers    | -          |      | -    | -    |
| Combined Ratio                       | -          | 0%   | 0%   | 0%   |
| IRIS Ratios Outside Usual Range      | 0          | 0    | 0    | 0    |